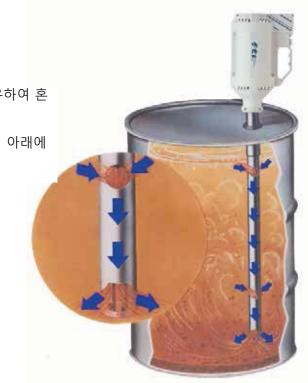

## 성능 데이타

| 최대 회전           | 최대 비중 (SG) | 최대 비중    |  |  |
|-----------------|------------|----------|--|--|
| 14 gpm (53 lpm) | 1.8        | 1,000 cP |  |  |

. 탑&바톰 믹싱 방식은 침전된 고형질을 빠르게 부유하여 혼 합하게 한다.

. 윗쪽에서 좀더 가벼운 물질을 당기고 믹스 튜브 의 아래에 압력을 가해 토출된다.