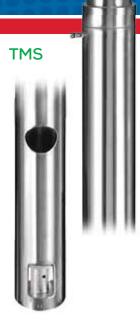

**씨일드, 저 /중점 도** 4 개의 날을 가진 씨일드 믹스기, 가라앉은 물질 을 부양시키거나, 썪는 고 능력.

- . SS316 튜브구조
- . 탑 다운 방식 믹싱 . 모타 호환
- . 모터 오완 . 1000 CP 까지 가능

<u>대표적인 사용처:</u> 물감, 일크, 페인트, 솔벤트, 순한 부식성, 화염성 액.

## 구조, 스펙

| 모델  | 구조, 재질              |                           | 튜브직경    | 튜브길이     | 최대온도 |    | 최소온도 |     |
|-----|---------------------|---------------------------|---------|----------|------|----|------|-----|
|     | 바깥튜브                | 내부 재질                     | in (cm) | in (cm)  | °F   | °C | °F   | °C  |
| TMS | 316 Stainless Steel | 316 Stainless Steel, PTFE | 2 (5.1) | 40 (102) | 200  | 93 | -20  | -29 |