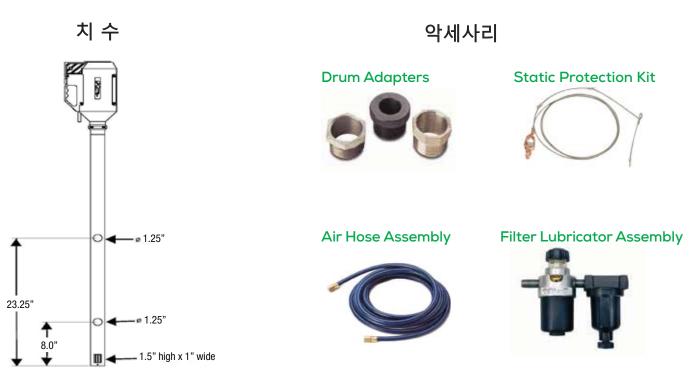

## 구조, 스펙

| 모델  | 구조, 재질              |                           | 튜브직경    | 튜브길이     | 최대온도 |    | 최소온도 |     |
|-----|---------------------|---------------------------|---------|----------|------|----|------|-----|
|     | 바깥튜브                | 내부 재질                     | in (cm) | in (cm)  | °F   | °C | °F   | °C  |
| TMS | 316 Stainless Steel | 316 Stainless Steel, PTFE | 2 (5.1) | 40 (102) | 200  | 93 | -20  | -29 |