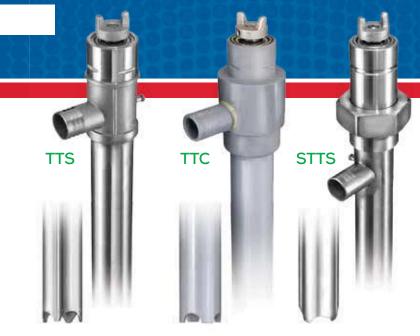

# 씨일드, 중점도 / 유량

PTFE 스크류 타입의 리프팅 컴프레샤 의 씨일드 펌프 . 스몰 입자 혹은 솔벤트 를 포함한 액체 이송에 적합. FDA-규정에 따른 재질 구조의 STTS.

- . SS316 , CPVC 튜브
- . 모타의 호환성
- . M6X 에어모타로 2000 CP 까지 이송.

잉크, 페인트, 솔벤트, 치아염소산소다, 식품, 위생품.

#### 구조 와 스펙

| 모델   | 구조의 재질              |                           | 튜브직경        | 토출 호스사이즈        |              | 최대온도 * |    | 최소온도 |     | 튜브길이                 |
|------|---------------------|---------------------------|-------------|-----------------|--------------|--------|----|------|-----|----------------------|
|      | 바깥튜브                | 내부재질                      | Inch/Cm     | 사이즈&타입          | Inch/Cm      | °F     | °C | °F   | °C  | Inch/Cm              |
| TTS  | 316 Stainless Steel | 316 Stainless Steel, PTFE | 1-1/2 (3.8) |                 | arb 1 (2.54) | 150    | 66 | -20  | -29 | 27 (69)              |
| TTC  | CPVC                | Alloy 625, PTFE           | 1-5/8 (4.1) | 1"<br>Hose Barb |              | 150    | 66 | 34   | 1.1 | 40 (102)<br>48 (122) |
| STTS | 316 Stainless Steel | 316 Stainless Steel, PTFE | 1-1/2 (3.8) |                 |              | 150    | 66 | -10  | -23 | 40 (102)             |