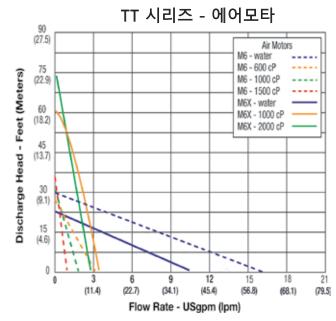

#### 점도 데이타

| 점도 (CP)      | 100    | 200     | 250     | 1,000   | 2,000   |
|--------------|--------|---------|---------|---------|---------|
| 최대유량 gpm/lpm | 7 (26) | 6 (23)  | 3 (11)  | 4 (15)  | 3 (11)  |
| 최대양정 ft/m    | 25 (8) | 35 (11) | 48 (15) | 60 (18) | 73 (32) |

주: 전기모타 : 100-500 CP, M6X: 500-2000 CP

\* 에어모타는 비 전기적인 기구로서 화염성 인화성 으로부터 폭파의 가능성을 줄여준다. 에어모타의 성능은 사용자의 시스템 셌읍에 따라 다르다. 어떤 별도의 증명서 가 요구되지 않은 위험지역에 적합한 모타.