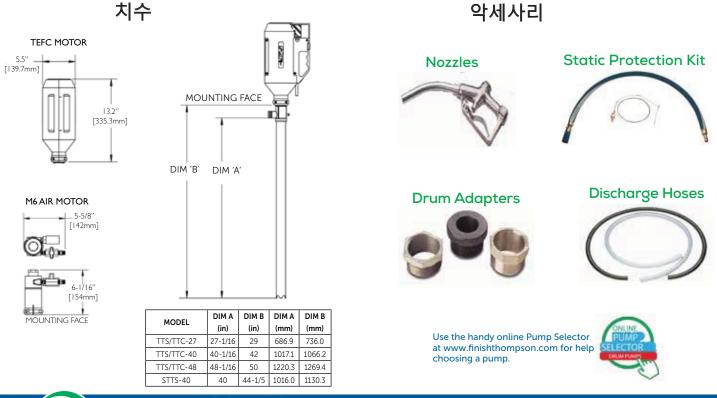

#### 구조 와 스펙

| 모델   | 구조의 재질              |                           | 튜브직경        | 토출 호스사이즈        |              | 최대온도 * |    | 최소온도 |     | 튜브길이                 |
|------|---------------------|---------------------------|-------------|-----------------|--------------|--------|----|------|-----|----------------------|
|      | 바깥튜브                | 내부재질                      | Inch/Cm     | 사이즈&타입          | Inch/Cm      | °F     | °C | °F   | °C  | Inch/Cm              |
| TTS  | 316 Stainless Steel | 316 Stainless Steel, PTFE | 1-1/2 (3.8) |                 | arb 1 (2.54) | 150    | 66 | -20  | -29 | 27 (69)              |
| TTC  | CPVC                | Alloy 625, PTFE           | 1-5/8 (4.1) | 1"<br>Hose Barb |              | 150    | 66 | 34   | 1.1 | 40 (102)<br>48 (122) |
| STTS | 316 Stainless Steel | 316 Stainless Steel, PTFE | 1-1/2 (3.8) |                 |              | 150    | 66 | -10  | -23 | 40 (102)             |