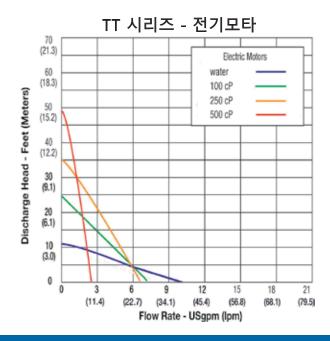

### 성능 데이타

| 최대 유량              |                            | 최대 양정        |              | 최대비중 | 최대 점도  |          |  |  |
|--------------------|----------------------------|--------------|--------------|------|--------|----------|--|--|
| 전기<br>gpm<br>(lpm) | 어 <u>어</u><br>gpm<br>(lpm) | 전기<br>ft (m) | 에어<br>ft (m) | (SG) | 전기     | 에어       |  |  |
| 10 (38)            | 16 (61)                    | 10 (3)       | 30 (9)       | 1.8  | 500 cP | 2,000 cP |  |  |

모든 테스트는 물 68 도 에서 시행했으며, 실제 성능은 +-10% 가감이 있을 수있다. 또한 점도와 비중에 따라 줄수가 있다.

주: 전기모타 : 100-500 CP, M6X: 500-2000 CP